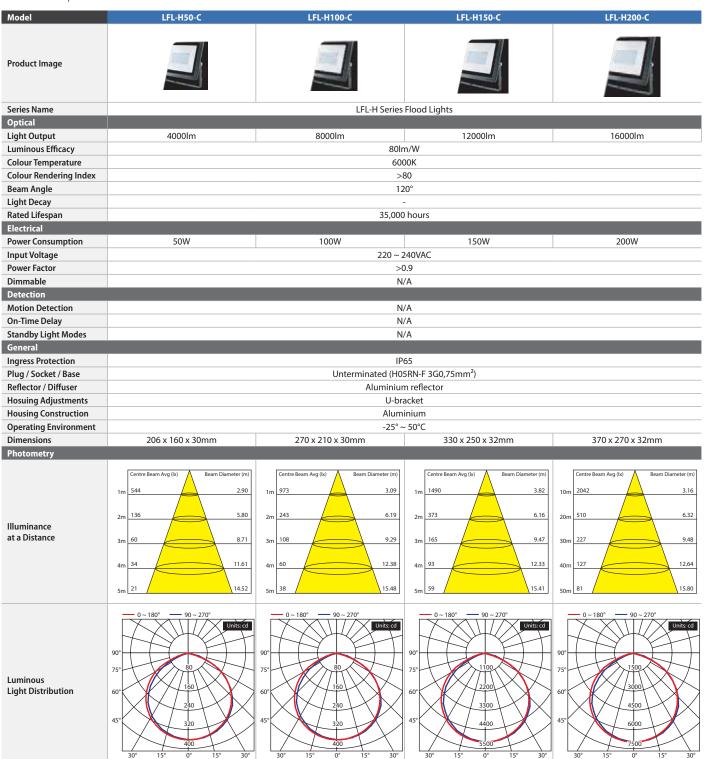

ights delivers high quality, affordable & efficient lighting performance in a robust, weather resistant package. The driver-on-board design of the LFL-H Series means the chassis is lightweight and compact for easy installation. Each flood also has a simple U-shape adjustable bracket for wall mounting.

LFL-H Series LED flood lights are ideal for general purpose or security lighting in residential & commercial applications.

- 80lm/W luminous efficacy, 6000K cool white colour temp.
- Wide 120° beam angle, ideal for general purpose lighting
- Lightweight aluminium chassis with adjustable U-bracket
- IP65 rated weather resistance for outdoor use
- Long lifespan LED lighting: rated for up to 35,000 hours
- Integrated, on-board LED driver for streamlined installation

## Series Specifications



## Ordering Information

| Туре                                     |   | Series | Wattage                                            | Colour Temperature |
|------------------------------------------|---|--------|----------------------------------------------------|--------------------|
| LFL                                      | - | Н      | 50 (50W)<br>100 (100W)<br>150 (150W)<br>200 (200W) | - C (Cool white)   |
| LFL-H50-C: 50W Flood Light in Cool White |   |        |                                                    |                    |