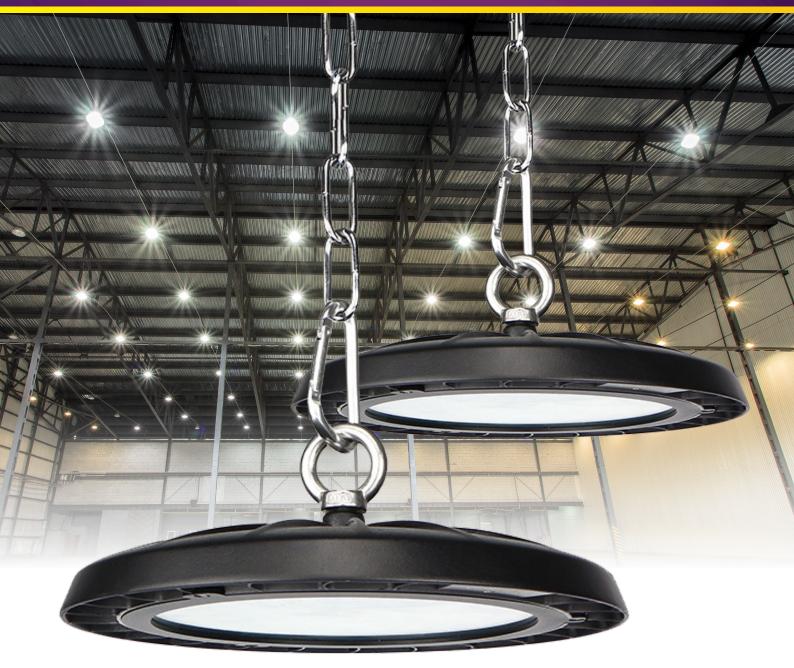

## LED High Bay Lighting

LHB-E Series: Driver-on-board High bay lighting in 100W, 150W and 200W models

The LHB-E Series high bay lights deliver energy efficient lighting to commercial applications. They are built with a weather resistant housing and IK07 rated vandal resistant tampered glass lens. Each light has a compact, robust aluminium body and comes in a cool white colour temperature.

The LHB-E series delivers ideal lighting conditions in areas with high ceilings, such as warehouses, sporting facilities and exhibition halls.

- Available in 100W, 150W and 200W models
- Slim economical design, and aluminum construction
- IK07 rated vandal resistant strong tempered glass lens
- IP65 rated weather resistance for outdoor use
- Long lifespan LED lighting: rated for up to 35,000 hours
- Integrated, on-board LED driver for streamlined installation