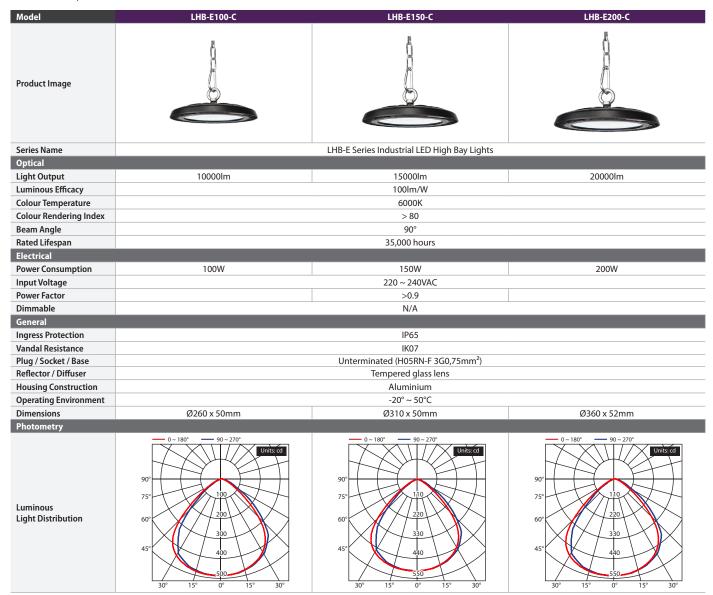

and 200W models

The LHB-E Series high bay lights deliver energy efficient lighting to commercial applications. They are built with a weather resistant housing and IK07 rated vandal resistant tampered glass lens. Each light has a compact, robust aluminium body and comes in a cool white colour temperature.

The LHB-E series delivers ideal lighting conditions in areas with high ceilings, such as warehouses, sporting facilities and exhibition halls.

- Available in 100W, 150W and 200W models
- Slim economical design, and aluminum construction
- IK07 rated vandal resistant strong tempered glass lens
- IP65 rated weather resistance for outdoor use
- Long lifespan LED lighting: rated for up to 35,000 hours
- Integrated, on-board LED driver for streamlined installation

## Series Specifications



## Ordering Information

| Туре                                              |   | Series | Wattage                                |   | Colour Temperature |
|---------------------------------------------------|---|--------|----------------------------------------|---|--------------------|
| LHB                                               | - | E      | 100 (100W)<br>150 (150W)<br>200 (200W) | - | C (Cool White)     |
| LHB-E100-C: 100W LED high bay light in cool white |   |        |                                        |   |                    |

Your local AVOL™ lighting solutions professional: